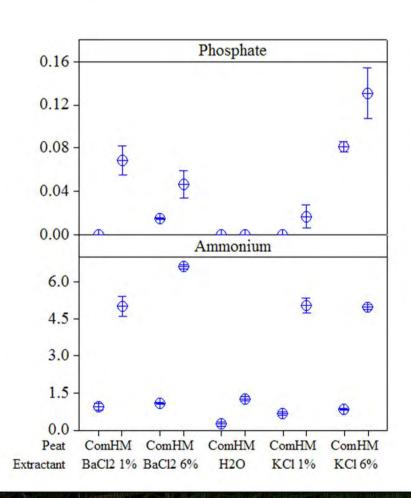

# **Peat chemistry**

### Nutrients in Holme Moss and Commercial peat (mg/g dry weight) ±1SE