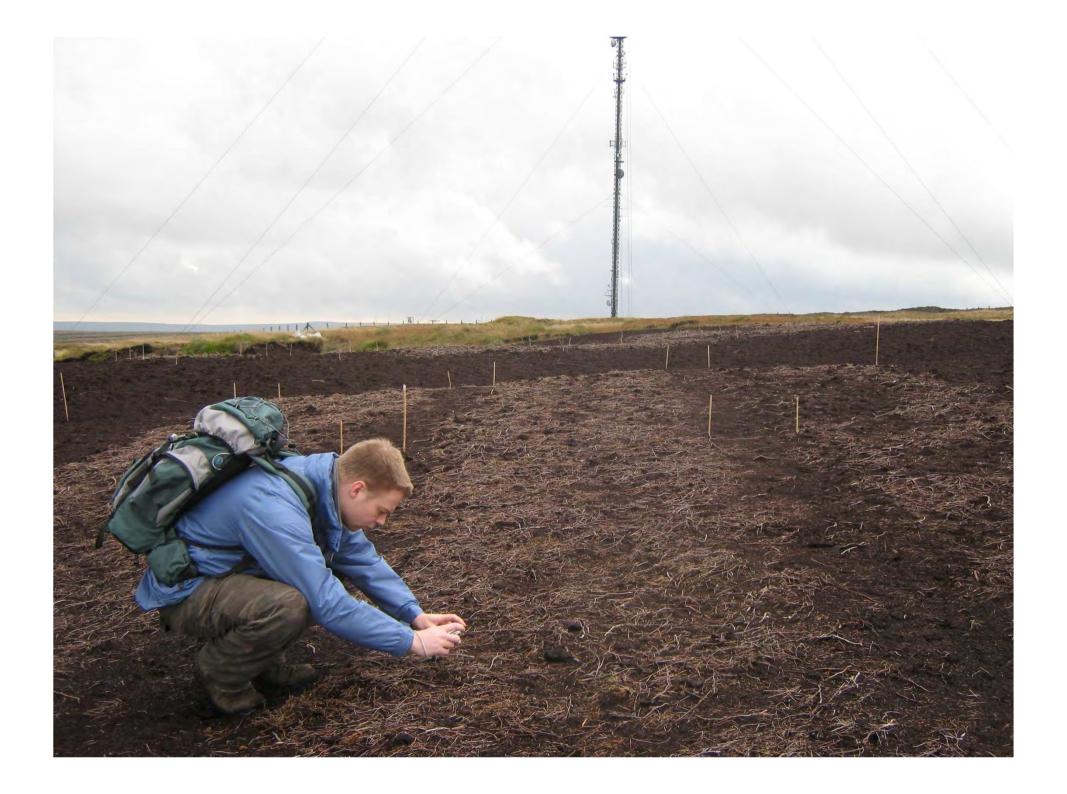

### Where, when & how?

- Sphagnum species trial
- > S.cuspidatum
- > S.fallax
- > S.fimbriatum
- > S.palustre
- > S.papillosum
- Different substrates
  - > Bare
  - > Treated
  - > Intact

- Seasonality
  - Sowing
  - November '09
  - > April '10
  - August '10
  - September '10
- Indoor experiment
- > Holme Moss peat
- Commercial peat
- Climate eliminated

- Heather brash
- Sphagnum mulch / Harvested Sphagnum
- BeadaMess
  - Heather brash, Sphagnum mulch + heather brash, BeadaMoss (S.fallax + S.palustre) + heather brash
  - Bare and treated surfaces
  - Indoor experiment on Holme Moss and commercial peat