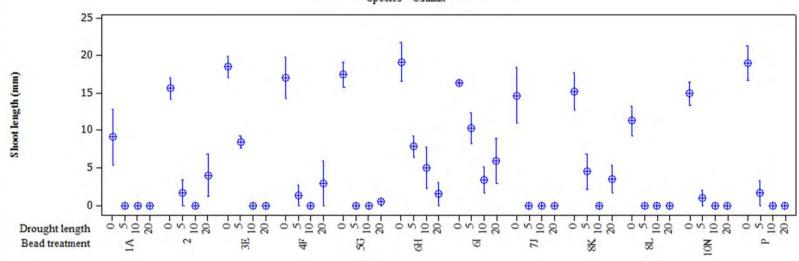

# Drought experiment

Drought length Bead treatment

V

#### Bead growth along a drought gradient

Bars are One Standard Error from the Mean Species = S.fallax

8

20.00

Species = S.palustre