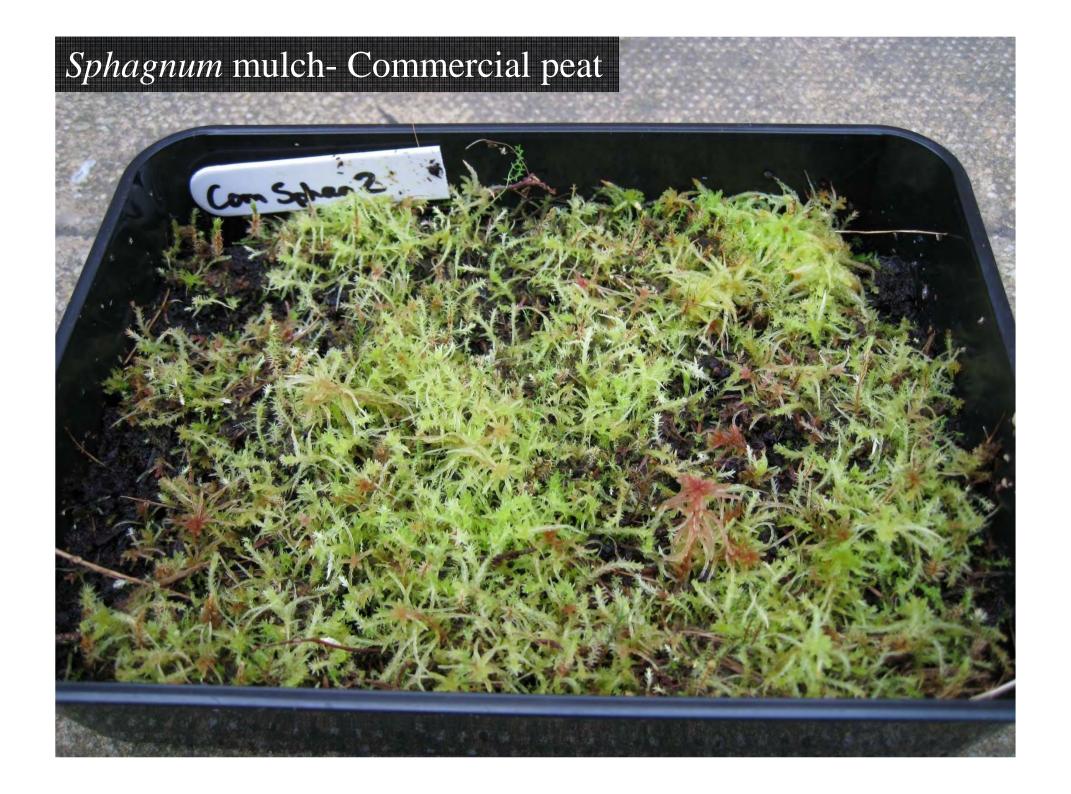

- Heather brash
- Sphagnum mulch / Harvested Sphagnum
- BeadaMess
  - Heather brash, Sphagnum mulch + heather brash, BeadaMoss (S.fallax + S.palustre) + heather brash
  - Bare and treated surfaces
  - Indoor experiment on Holme Moss and commercial peat