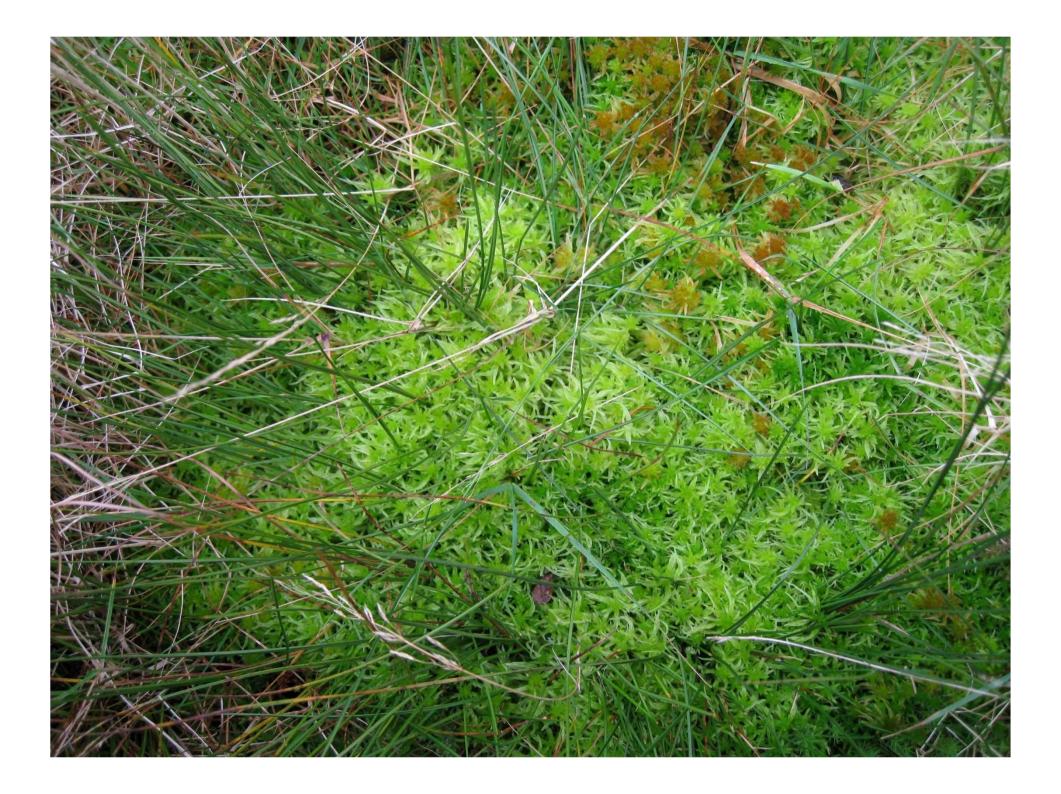

### Where, when & how?

- Sphagnum species trial
- > S.cuspidatum
- > S.fallax
- > S.fimbriatum
- > S.palustre
- > S.papillosum
- Different substrates
  - > Bare
  - > Treated
  - > Intact

- Seasonality
  - Sowing
  - November '09
  - > April '10
  - August '10
  - September '10
- Indoor experiment
- > Holme Moss peat
- Commercial peat
- Climate eliminated