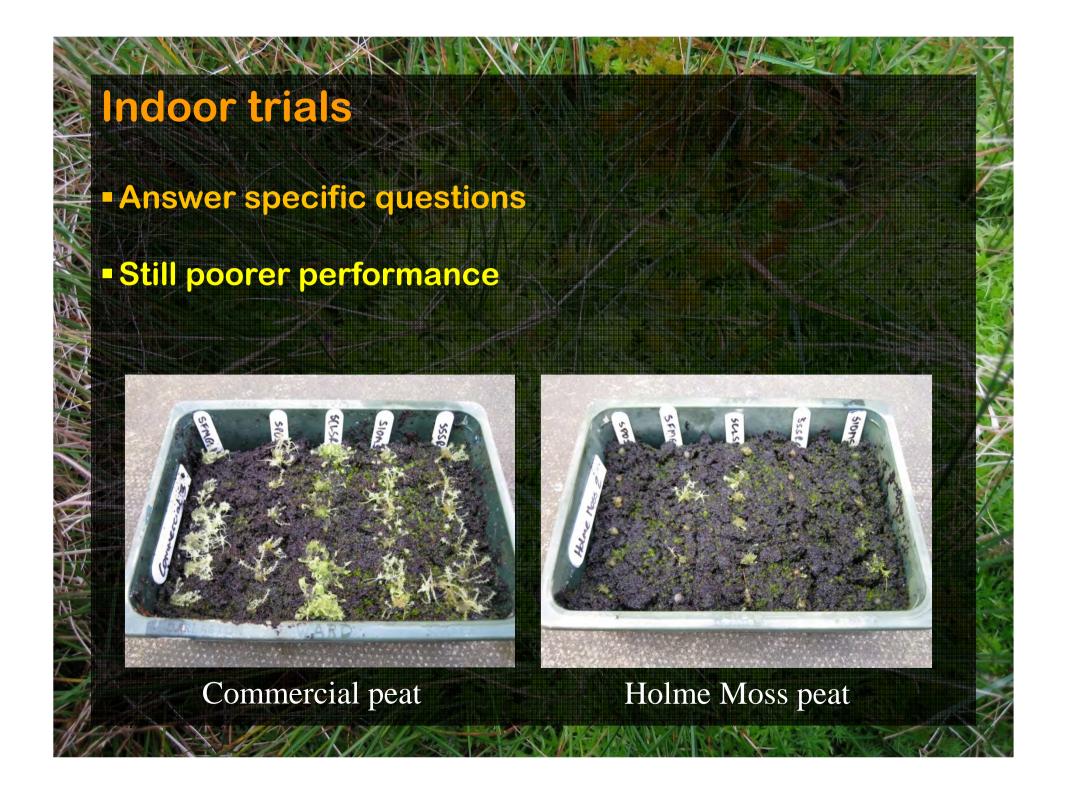

### Where, when & how?

- Sphagnum species trial
- > S.cuspidatum
- > S.fallax
- > S.fimbriatum
- > S.palustre
- > S.papillosum
- Different substrates
  - > Bare
  - > Treated
  - > Intact

- Seasonality
  - Sowing
  - November '09
  - > April '10
  - August '10
  - September '10
- Indoor experiment
- > Holme Moss peat
- Commercial peat
- Climate eliminated

- Heather brash
- Sphagnum mulch / Harvested Sphagnum
- BeadaMess
  - Heather brash, Sphagnum mulch + heather brash, BeadaMoss (S.fallax + S.palustre) + heather brash
  - Bare and treated surfaces
  - Indoor experiment on Holme Moss and commercial peat