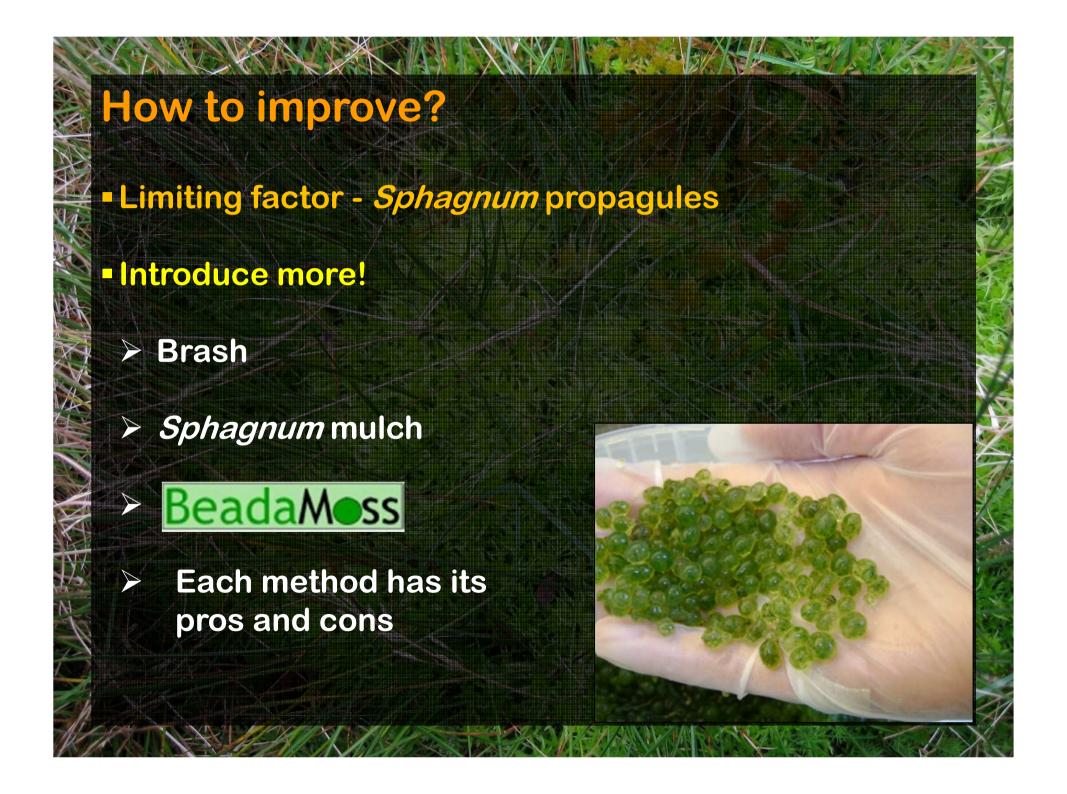

- Heather brash
- Sphagnum mulch / Harvested Sphagnum
- BeadaMess
  - Heather brash, Sphagnum mulch + heather brash, BeadaMoss (S.fallax + S.palustre) + heather brash
  - Bare and treated surfaces
  - Indoor experiment on Holme Moss and commercial peat