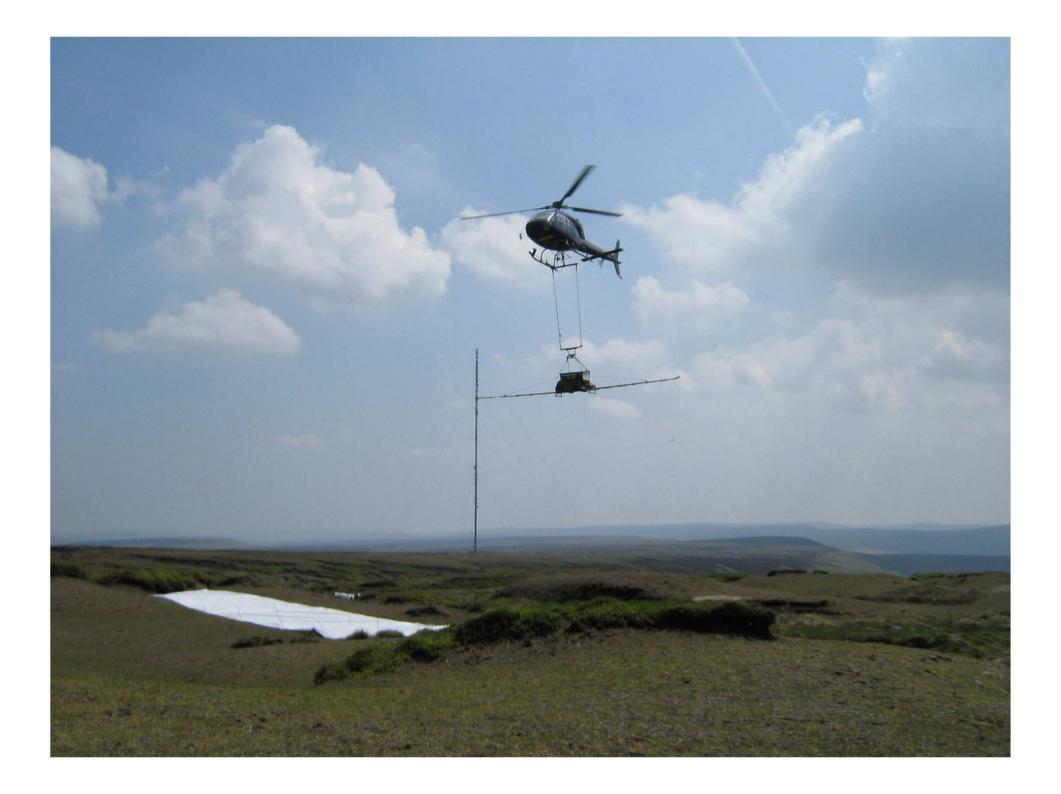

### Where, when & how?

- Sphagnum species trial
- > S.cuspidatum
- > S.fallax
- > S.fimbriatum
- > S.palustre
- > S.papillosum
- Different substrates
  - > Bare
  - > Treated
  - > Intact

- Seasonality
  - Sowing
  - November '09
  - > April '10
  - August '10
  - September '10
- Indoor experiment
- > Holme Moss peat
- Commercial peat
- Climate eliminated

- Heather brash
- Sphagnum mulch / Harvested Sphagnum
- BeadaMess
  - Heather brash, Sphagnum mulch + heather brash, BeadaMoss (S.fallax + S.palustre) + heather brash
  - Bare and treated surfaces
  - Indoor experiment on Holme Moss and commercial peat