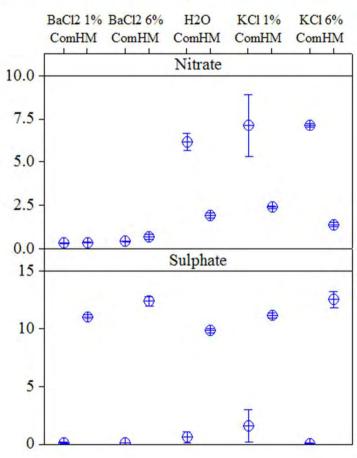

# **Peat chemistry**

### Nutrients in Holme Moss and Commercial peat (mg/g dry weight) ±1SE