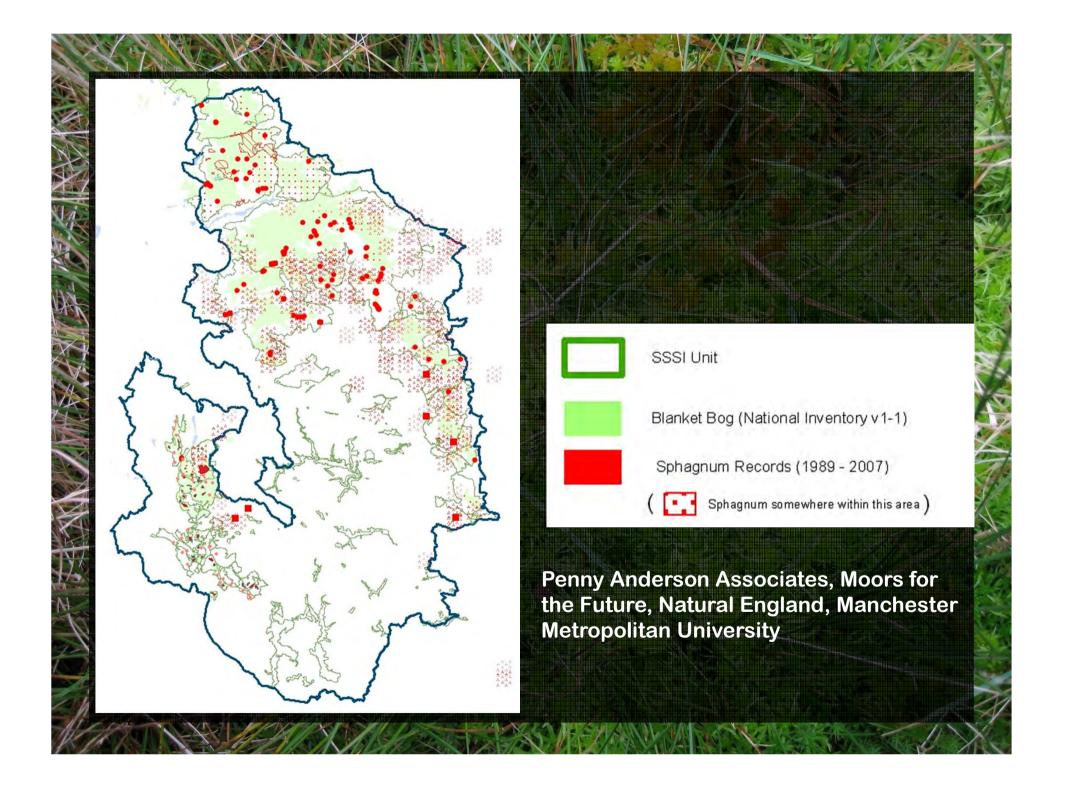

### Where, when & how?

- Sphagnum species trial
- > S.cuspidatum
- > S.fallax
- > S.fimbriatum
- > S.palustre
- > S.papillosum
- Different substrates
  - > Bare
  - > Treated
  - > Intact

- Seasonality
  - Sowing
  - November '09
  - > April '10
  - August '10
  - September '10
- Indoor experiment
- > Holme Moss peat
- Commercial peat
- Climate eliminated