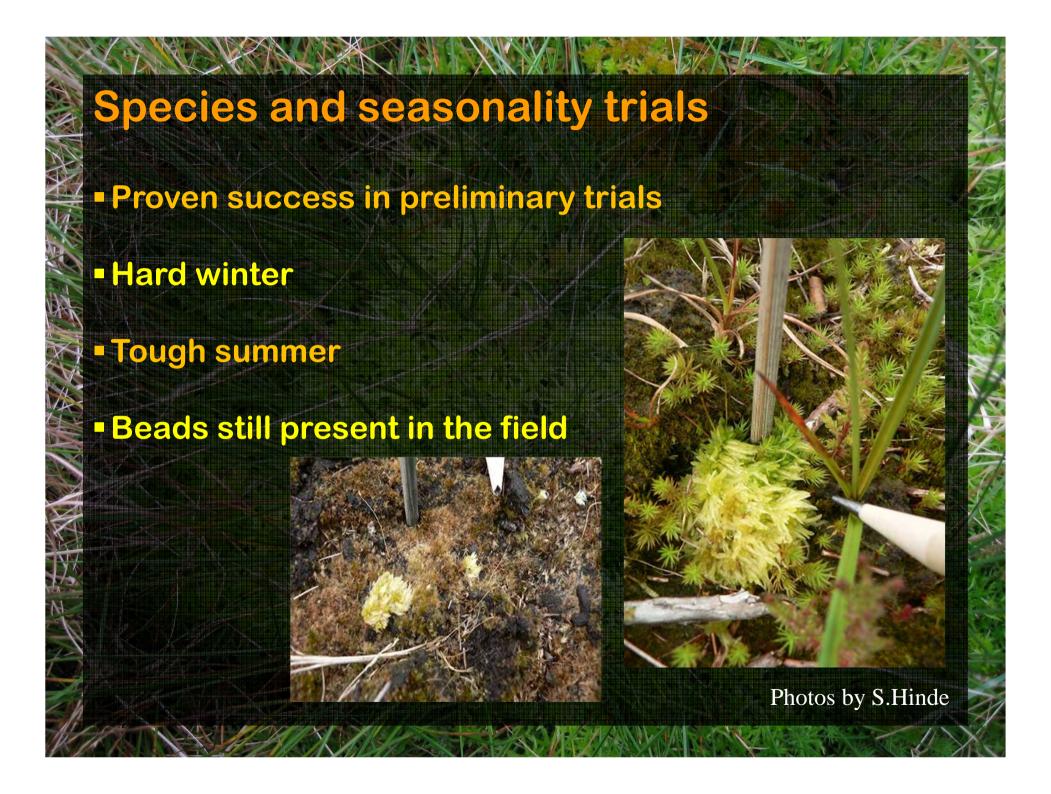

### Where, when & how?

- Sphagnum species trial
- > S.cuspidatum
- > S.fallax
- > S.fimbriatum
- > S.palustre
- > S.papillosum
- Different substrates
  - > Bare
  - > Treated
  - > Intact

- Seasonality
  - Sowing
  - November '09
  - > April '10
  - August '10
  - September '10
- Indoor experiment
- > Holme Moss peat
- Commercial peat
- Climate eliminated

- Heather brash
- Sphagnum mulch / Harvested Sphagnum
- BeadaMess
  - Heather brash, Sphagnum mulch + heather brash, BeadaMoss (S.fallax + S.palustre) + heather brash
  - Bare and treated surfaces
  - Indoor experiment on Holme Moss and commercial peat