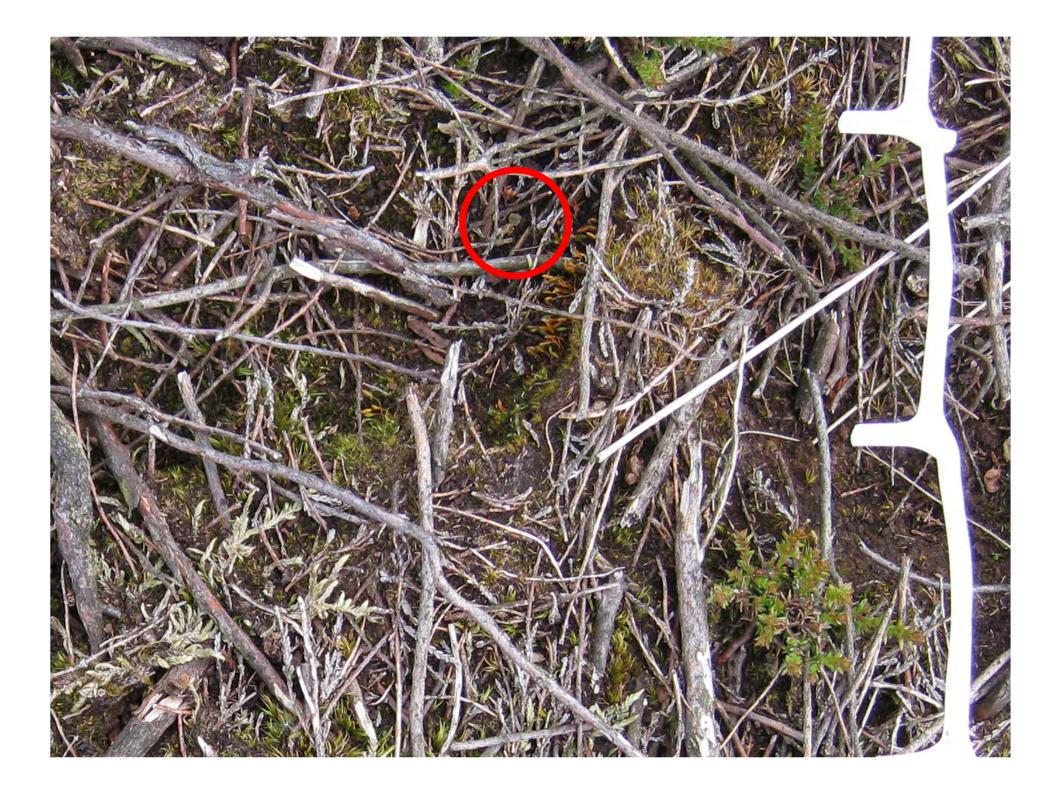

### Where, when & how?

- Sphagnum species trial
- > S.cuspidatum
- > S.fallax
- > S.fimbriatum
- > S.palustre
- > S.papillosum
- Different substrates
  - > Bare
  - > Treated
  - > Intact

- Seasonality
  - Sowing
  - November '09
  - > April '10
  - August '10
  - September '10
- Indoor experiment
- > Holme Moss peat
- Commercial peat
- Climate eliminated

- Heather brash
- Sphagnum mulch / Harvested Sphagnum
- BeadaMess
  - Heather brash, Sphagnum mulch + heather brash, BeadaMoss (S.fallax + S.palustre) + heather brash
  - Bare and treated surfaces
  - Indoor experiment on Holme Moss and commercial peat