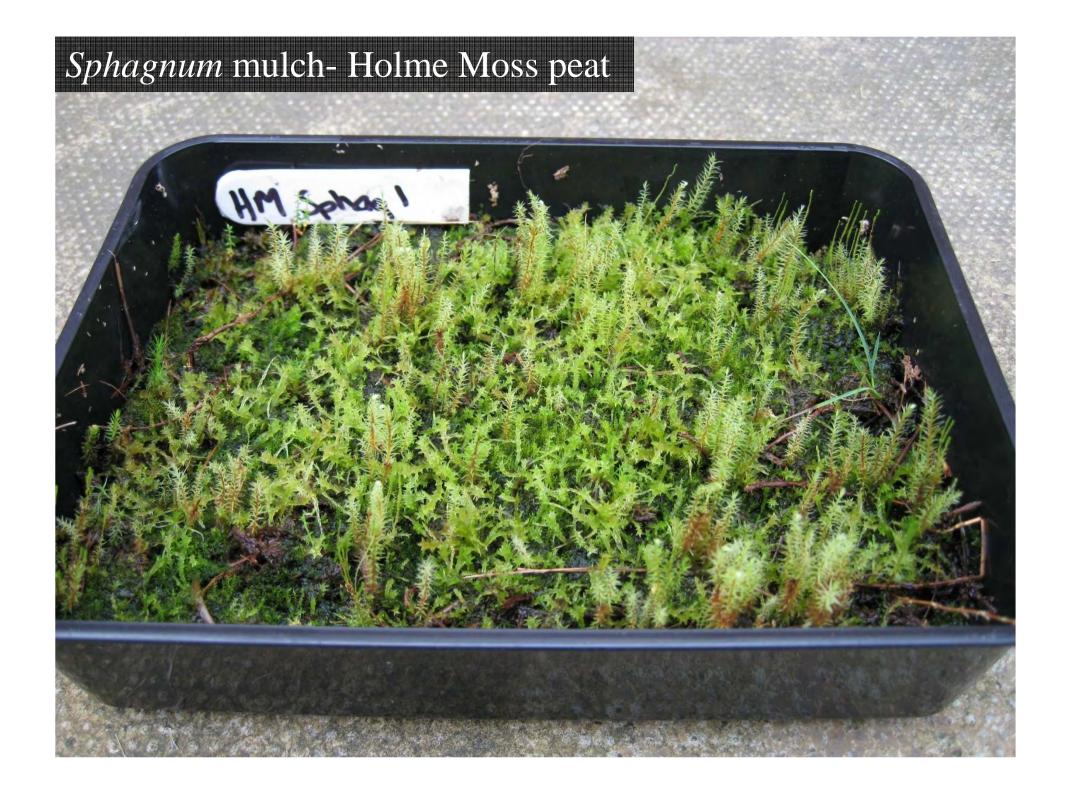

- Heather brash
- Sphagnum mulch / Harvested Sphagnum
- BeadaMess
  - Heather brash, Sphagnum mulch + heather brash, BeadaMoss (S.fallax + S.palustre) + heather brash
  - Bare and treated surfaces
  - Indoor experiment on Holme Moss and commercial peat