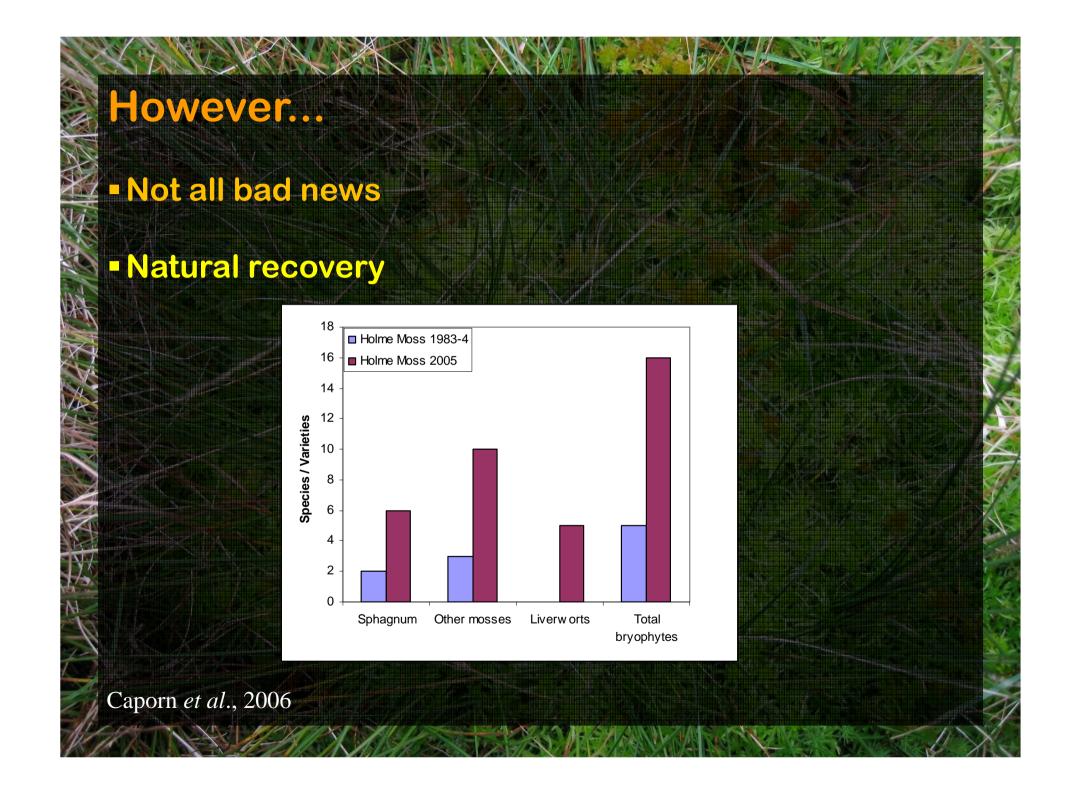

### Where did it go? Atmospheric mean annual SO<sub>2</sub> **◆** Manchester **■** Holme Moss وقع 300 عقر 300 Data from Ferguson & Lee, 1983