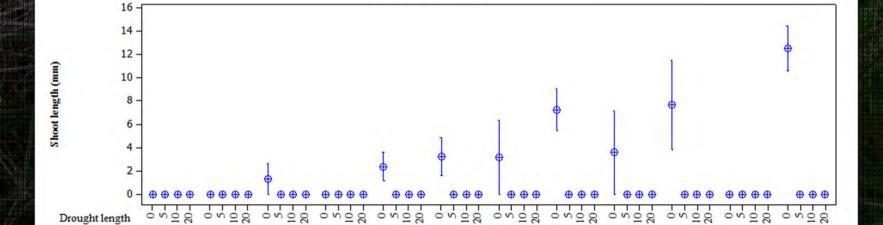

# Drought experiment

Drought length Bead treatment

V

#### Bead growth along a drought gradient

Bars are One Standard Error from the Mean Species = S.fallax

8

20.00

Species = S.palustre