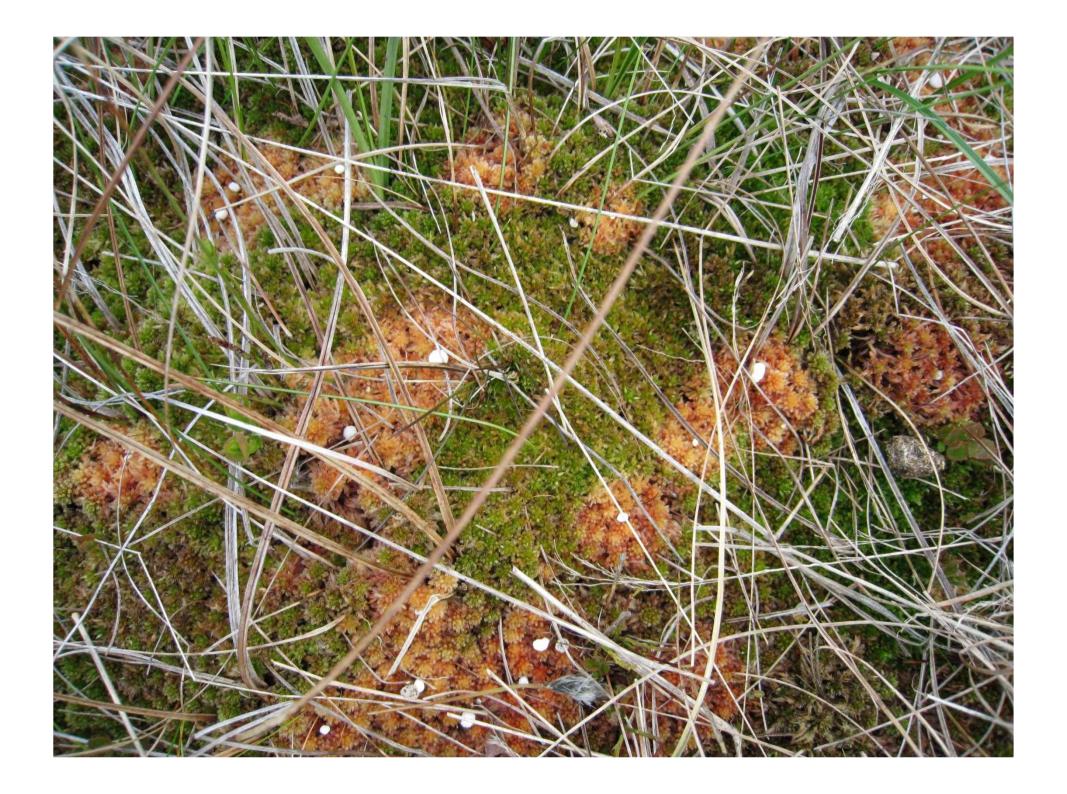

### Where, when & how?

- Sphagnum species trial
- > S.cuspidatum
- > S.fallax
- > S.fimbriatum
- > S.palustre
- > S.papillosum
- Different substrates
  - > Bare
  - > Treated
  - > Intact

- Seasonality
  - Sowing
  - November '09
  - > April '10
  - August '10
  - September '10
- Indoor experiment
- > Holme Moss peat
- Commercial peat
- Climate eliminated

- Heather brash
- Sphagnum mulch / Harvested Sphagnum
- BeadaMess
  - Heather brash, Sphagnum mulch + heather brash, BeadaMoss (S.fallax + S.palustre) + heather brash
  - Bare and treated surfaces
  - Indoor experiment on Holme Moss and commercial peat