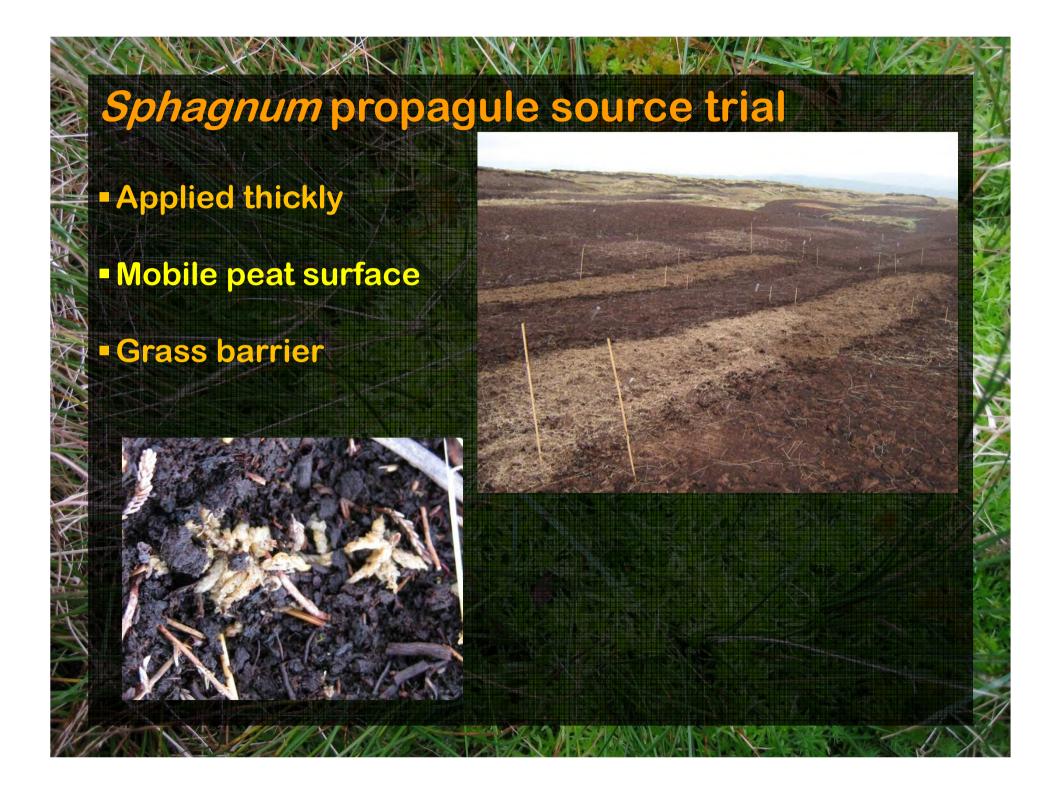

### Where, when & how?

- Sphagnum species trial
- > S.cuspidatum
- > S.fallax
- > S.fimbriatum
- > S.palustre
- > S.papillosum
- Different substrates
  - > Bare
  - > Treated
  - > Intact

- Seasonality
  - Sowing
  - November '09
  - > April '10
  - August '10
  - September '10
- Indoor experiment
- > Holme Moss peat
- Commercial peat
- Climate eliminated

- Heather brash
- Sphagnum mulch / Harvested Sphagnum
- BeadaMess
  - Heather brash, Sphagnum mulch + heather brash, BeadaMoss (S.fallax + S.palustre) + heather brash
  - Bare and treated surfaces
  - Indoor experiment on Holme Moss and commercial peat